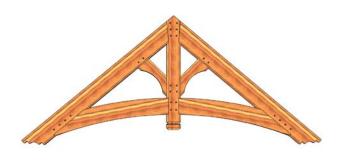

## **4X Curved Bottom Chord**

| WIDTH   | HEIGHT  | PITCH | PRICE   |
|---------|---------|-------|---------|
| 10' -0" | 4' - 4" | 10:12 | \$2,000 |