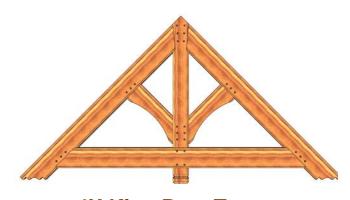

## **4X Hammer Beam Truss**

| WIDTH   | HEIGHT  | PITCH | PRICE   |
|---------|---------|-------|---------|
| 10' -0" | 4' - 8" | 10:12 | \$2,200 |