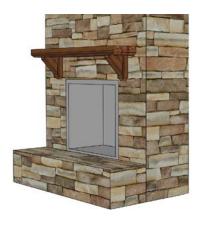

## **Mantel with Braces**

| HEIGHT | DEPTH | WIDTH | PRICE |
|--------|-------|-------|-------|
| 3 ½"   | 11 ½" | 5'    | \$650 |

Decorative Ceiling Joists & Rafter Tails Available on Request