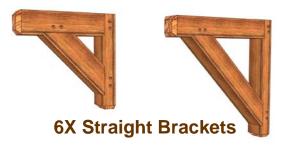

|       | WIDTH | HEIGHT | PRICE |
|-------|-------|--------|-------|
| SMALL | 2'-0" | 2'-0"  | \$400 |
| LARGE | 3'-0" | 3'-0"  | \$500 |

|       | WIDTH | HEIGHT | PRICE |
|-------|-------|--------|-------|
| SMALL | 2'-0" | 2'-0"  | \$325 |
| LARGE | 3'-0" | 3'-0"  | \$425 |