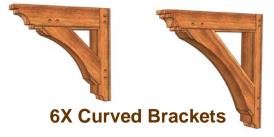

|       | WIDTH | HEIGHT | PRICE |
|-------|-------|--------|-------|
| SMALL | 2'-0" | 2'-0"  | \$400 |
| LARGE | 3'-0" | 3'-0"  | \$500 |

|       | WIDTH | HEIGHT | PRICE |
|-------|-------|--------|-------|
| SMALL | 2'-0" | 2'-0"  | \$325 |
| LARGE | 3'-0" | 3'-0"  | \$425 |