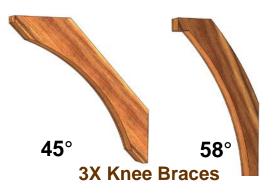

# HEAVY TIMBER TRUSS & FRAME

Timber Accent

800-845-0855 www.HeavyTimbers.com Info@heavytimbers.com

|     | WIDTH   | HEIGHT     | PRICE |
|-----|---------|------------|-------|
| 45° | 2'-2"   | 2'-2"      | \$60  |
| 58° | 1'-4 ½" | 2'-11 1/4" | \$75  |