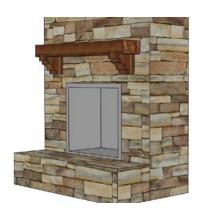

## **Mantel with Corbels**

| HEIGHT | DEPTH | WIDTH | PRICE |
|--------|-------|-------|-------|
| 5 ½"   | 9 ½"  | 5'    | \$950 |