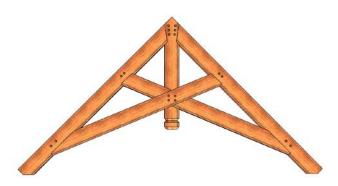

# **4X King Post Truss**

| WIDTH   | HEIGHT  | PITCH | PRICE   |
|---------|---------|-------|---------|
| 10' -0" | 4' - 7" | 10:12 | \$1,600 |

800-845-0855 Info@HeavyTimbers.com www.HeavyTimbers.com