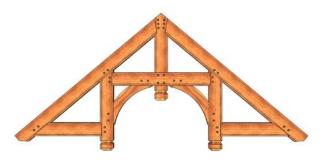

# **4X King Post Truss**

| WIDTH   | HEIGHT  | PITCH | PRICE   |
|---------|---------|-------|---------|
| 10' -0" | 4' - 7" | 10:12 | \$1,600 |

800-845-0855 Info@HeavyTimbers.com www.HeavyTimbers.com